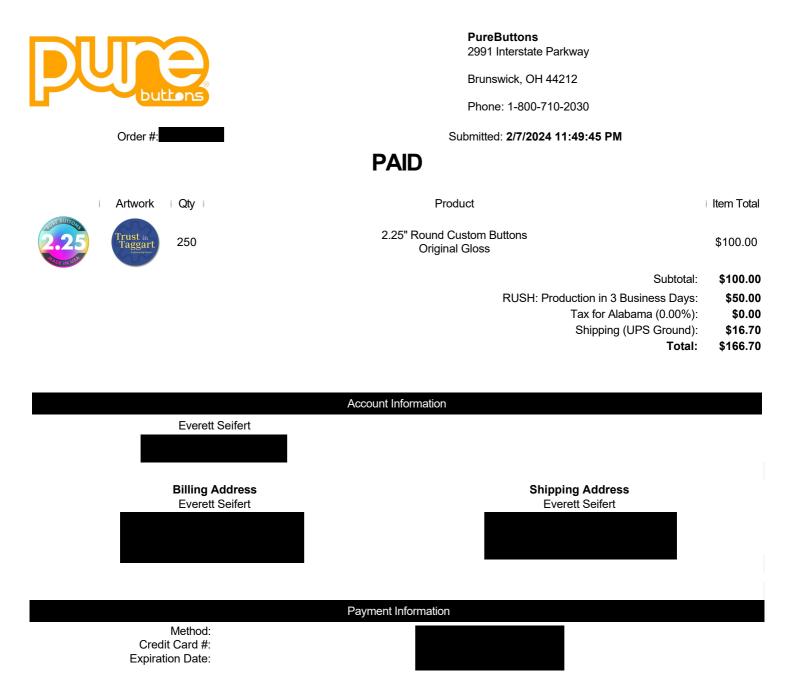

## **Campaign Expenditures**

| Company      | Description | Unit Cost<br>Per Item | Total Cost | Estimated or<br>Actual Cost? |
|--------------|-------------|-----------------------|------------|------------------------------|
| Pure Buttons | Pins        | \$.40                 | \$ 66.70   | actual                       |
|              |             |                       |            |                              |
|              |             |                       |            |                              |
|              |             |                       |            |                              |
|              |             |                       |            |                              |
|              |             |                       |            |                              |
|              |             |                       |            |                              |
|              |             |                       |            |                              |