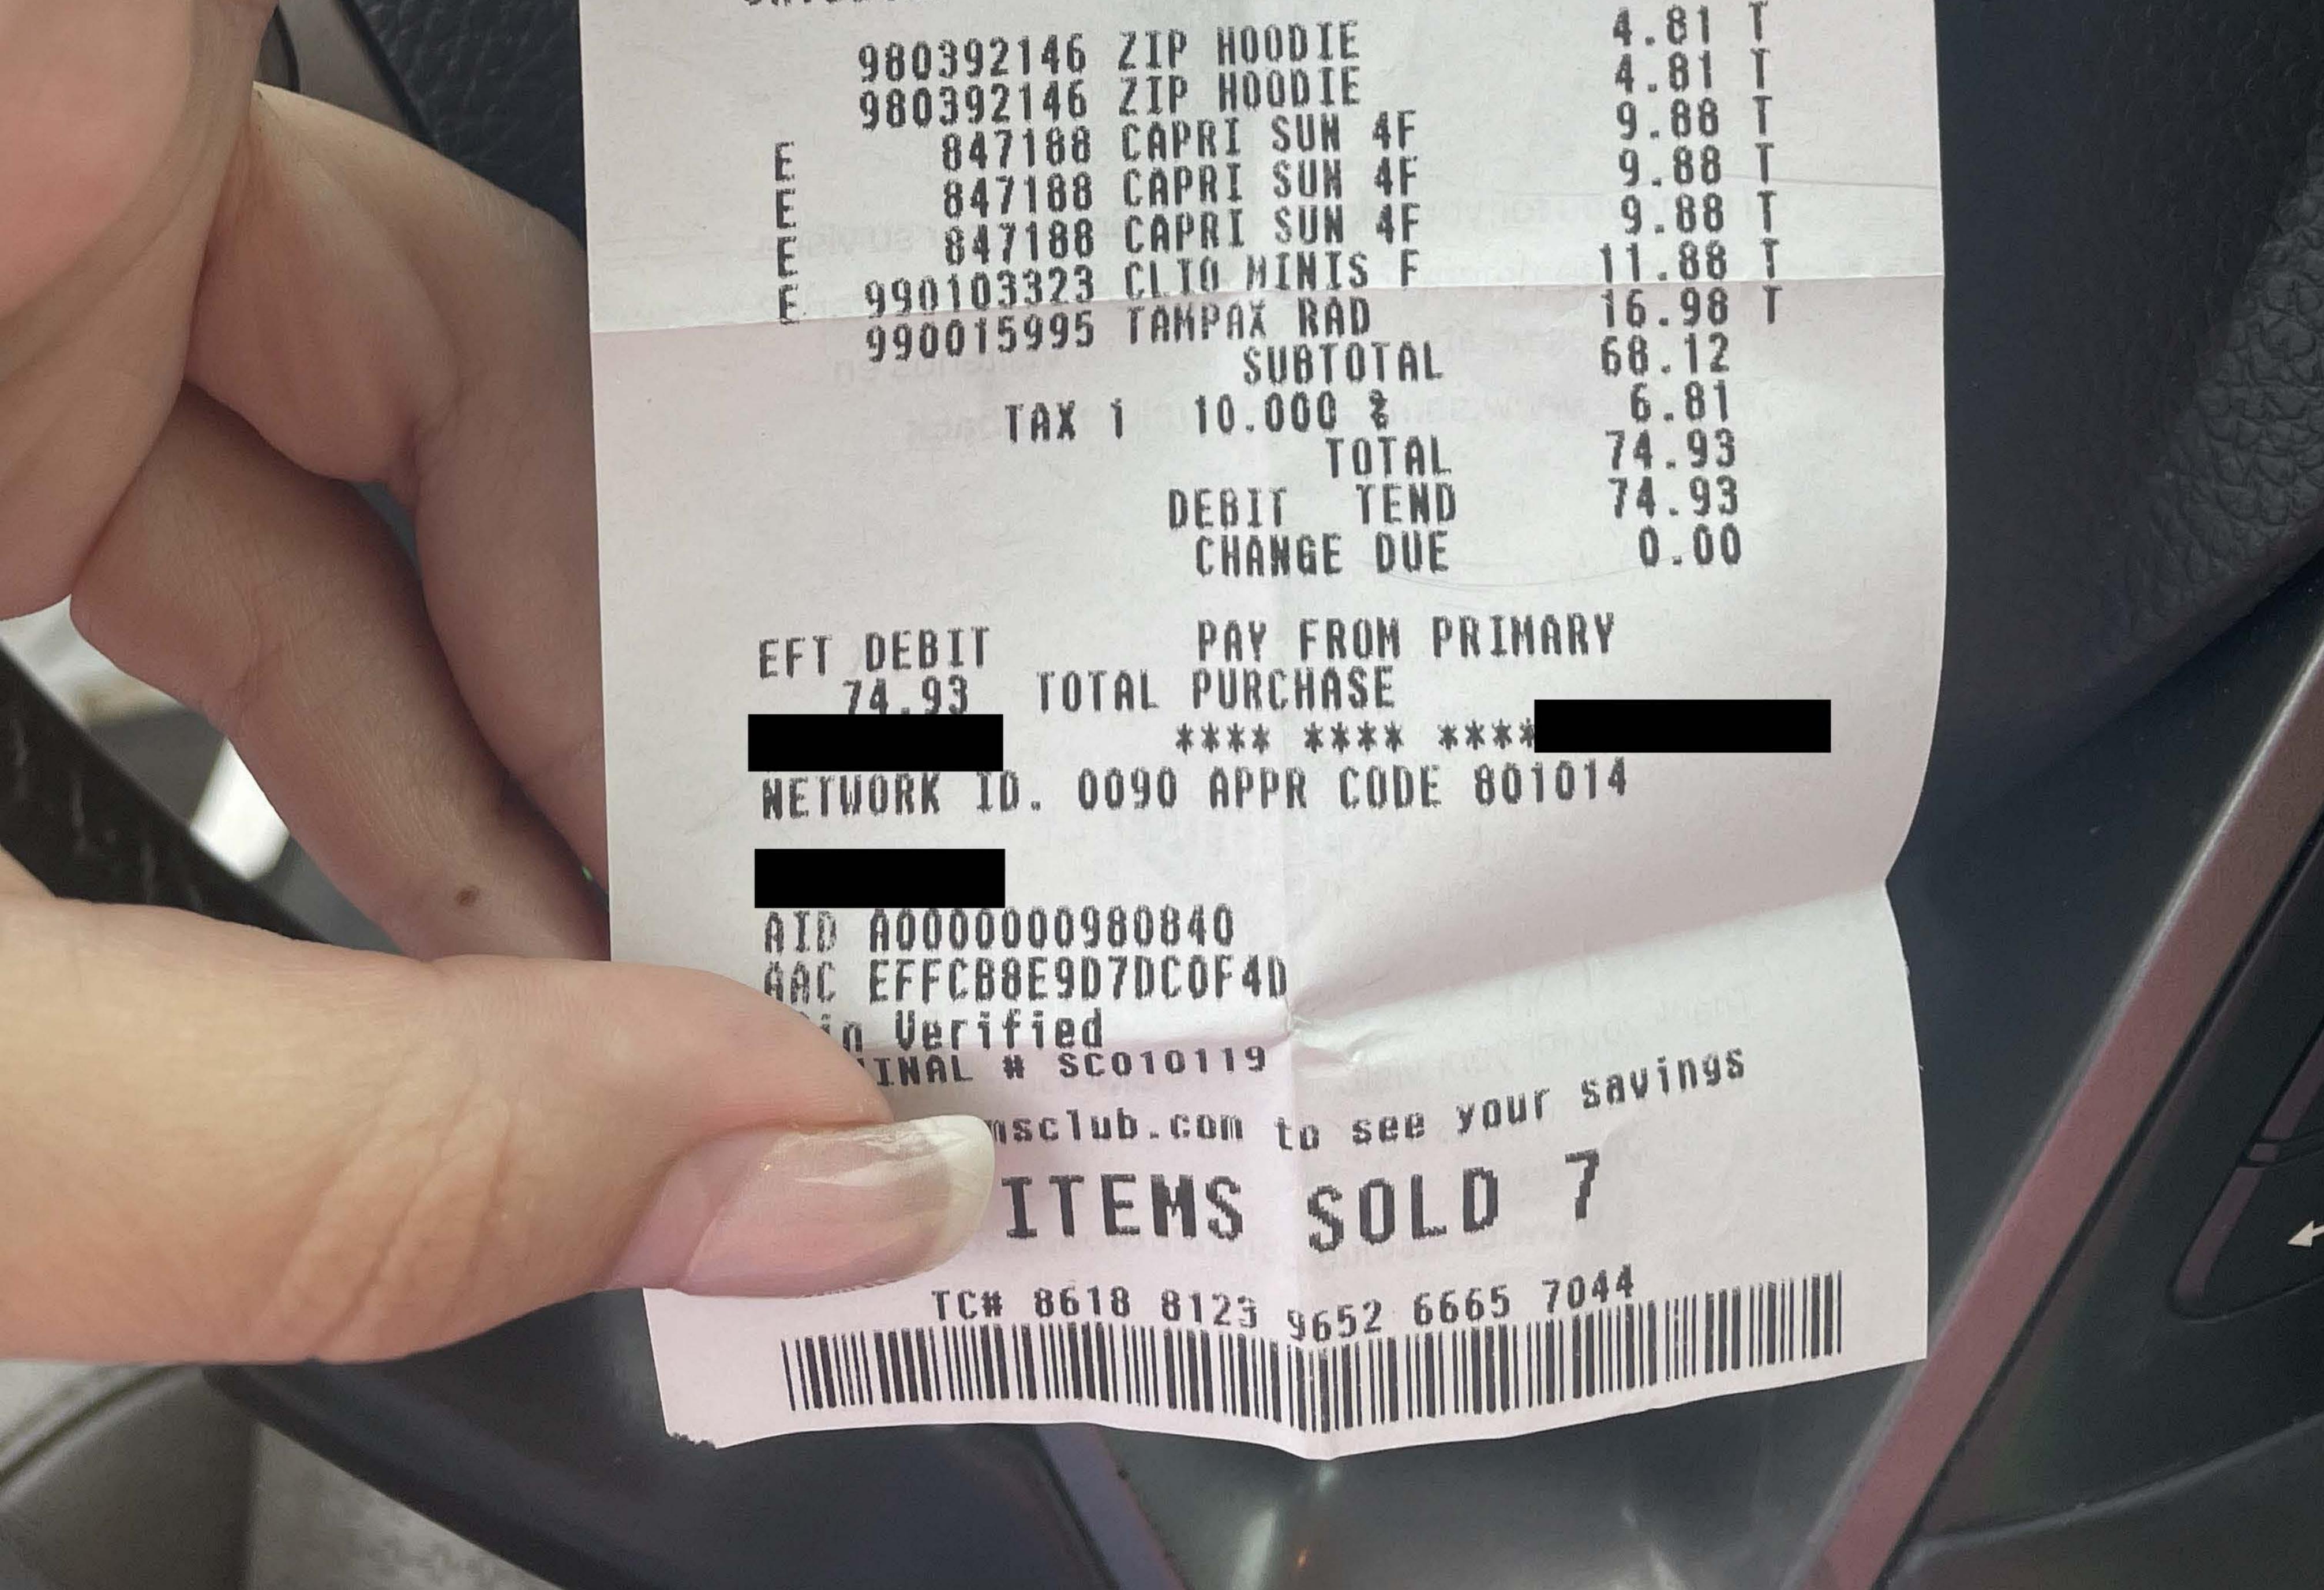

#### Campaign Expenditures

| Company  | Description              | Unit Cost<br>Per Item | Total Cost | Estimated or<br>Actual Cost? |
|----------|--------------------------|-----------------------|------------|------------------------------|
| walmart  | Auto Drive window marker | \$3.98                | \$7.90     | \$ 7.90                      |
| SameClub | 120 Capri Sun            | \$0.25                | \$29.64    | \$ 32.92                     |
|          |                          |                       |            |                              |
|          |                          |                       |            |                              |
|          |                          |                       |            |                              |
|          |                          |                       |            |                              |
|          |                          |                       |            |                              |
|          |                          |                       |            |                              |

# sam's club

9091

Self Checkout CLUB MANAGER JAMES HARDY (205) 750 - 8559 TUSCALOOSA, AL 02/22/23 17:33 3872 06435 091

CAYLEIGH