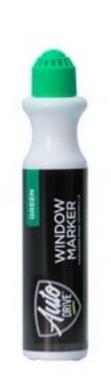

#### Campaign Expenditures

| Company  | Description              | Unit Cost<br>Per Item | Total Cost | Estimated or<br>Actual Cost? |
|----------|--------------------------|-----------------------|------------|------------------------------|
| walmart  | Auto Drive window marker | \$3.98                | \$7.90     | \$ 7.90                      |
| SameClub | 120 Capri Sun            | \$0.25                | \$29.64    | \$ 32.92                     |
|          |                          |                       |            |                              |
|          |                          |                       |            |                              |
|          |                          |                       |            |                              |
|          |                          |                       |            |                              |
|          |                          |                       |            |                              |
|          |                          |                       |            |                              |

## 2 items

Auto Drive Universal Automotive Window Marker, 60015, Green, 48

\$7.96 \$3.98 ea

Request cancellation